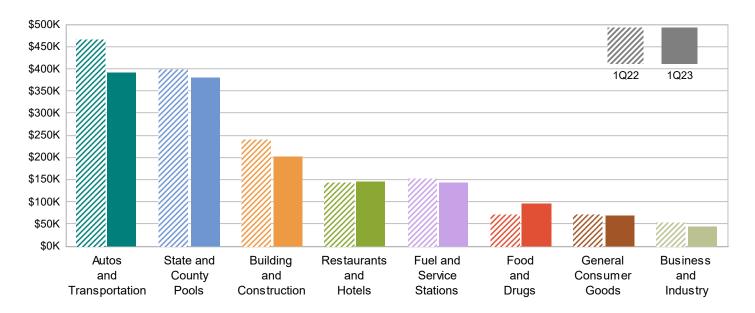

## 1Q22 Compared To 1Q23

| Major Industry Group      | <u>Count</u> | <u>1Q23</u> | <u>1Q22</u> | \$ Change | % Change |
|---------------------------|--------------|-------------|-------------|-----------|----------|
| Autos and Transportation  | 44           | 392,407     | 464,683     | (72,277)  | -15.6%   |
| State and County Pools    | -            | 379,408     | 397,774     | (18,367)  | -4.6%    |
| Building and Construction | 13           | 202,344     | 241,119     | (38,776)  | -16.1%   |
| Restaurants and Hotels    | 90           | 147,613     | 144,379     | 3,234     | 2.2%     |
| Fuel and Service Stations | 18           | 145,015     | 153,138     | (8,123)   | -5.3%    |
| Food and Drugs            | 25           | 98,267      | 72,119      | 26,148    | 36.3%    |
| General Consumer Goods    | 326          | 70,245      | 72,371      | (2,125)   | -2.9%    |
| Business and Industry     | 142          | 45,775      | 54,041      | (8,266)   | -15.3%   |
| Transfers & Unidentified  | 7            | 2,088       | 1,551       | 537       | 34.6%    |
| Total                     | 665          | 1,483,162   | 1,601,176   | (118,014) | -7.4%    |