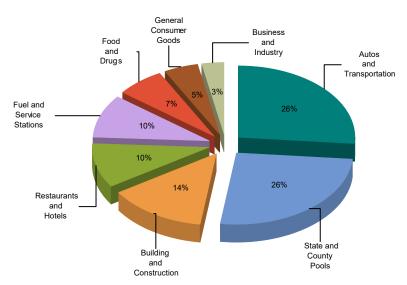

## 1Q23 Percent of Total

| Major Industry Group      | <u>Count</u> | <u>1Q23</u> | <u>1Q22</u> | \$ Change | % Change |
|---------------------------|--------------|-------------|-------------|-----------|----------|
| Autos and Transportation  | 44           | 392,407     | 464,683     | (72,277)  | -15.6%   |
| State and County Pools    | -            | 379,408     | 397,774     | (18,367)  | -4.6%    |
| Building and Construction | 13           | 202,344     | 241,119     | (38,776)  | -16.1%   |
| Restaurants and Hotels    | 90           | 147,613     | 144,379     | 3,234     | 2.2%     |
| Fuel and Service Stations | 18           | 145,015     | 153,138     | (8,123)   | -5.3%    |
| Food and Drugs            | 25           | 98,267      | 72,119      | 26,148    | 36.3%    |
| General Consumer Goods    | 326          | 70,245      | 72,371      | (2,125)   | -2.9%    |
| Business and Industry     | 142          | 45,775      | 54,041      | (8,266)   | -15.3%   |
| Transfers & Unidentified  | 7            | 2,088       | 1,551       | 537       | 34.6%    |
| Total                     | 665          | 1,483,162   | 1,601,176   | (118,014) | -7.4%    |